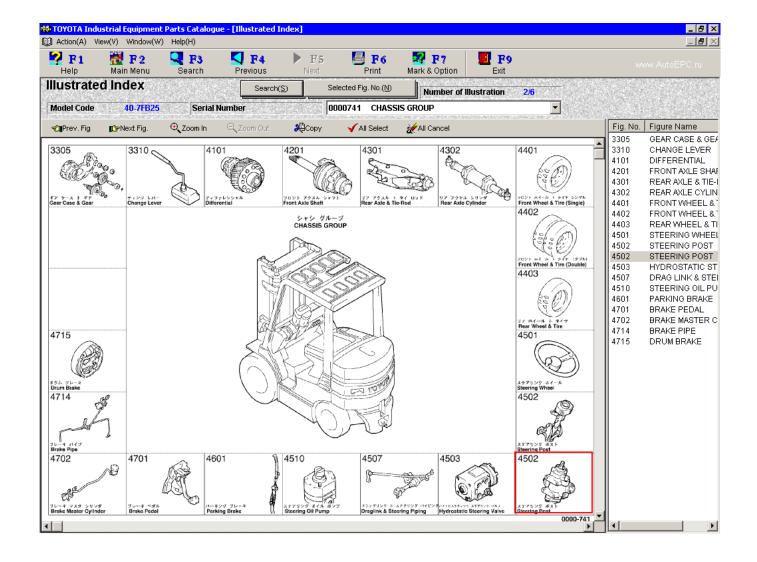

35103813

O Yulia Gapeenko | Dreamstime.com

Toyota Epc Download



Toyota Epc Download

2/4







35103813

Yulia Gapeenko | Dreamstime.com

Similar in size to the older version (254MB and 220MB zipped files)I have them on my personal FTP server (not always running), and they are also on another FTP server.. Toyota / Lexus EPC3 04-2017 covers all Toyota models for all markets Garritan World Instruments is a new sample library collection of over 350 expressive and exotic instruments from around the world.. Toyota Epc System DownloadToyota / Lexus EPC 04-2017 includes: Toyota / Lexus Parts Catalog 04-2017 for Europe Toyota / Lexus Parts Catalog 04-2017 for General Toyota / Lexus Parts Catalog 04-2017 for USA Toyota / Lexus Parts Catalog 04-2017 for Japan Spare Parts Catalog TOYOTA EPC3 possesses one of the best among all programs the interface and opport